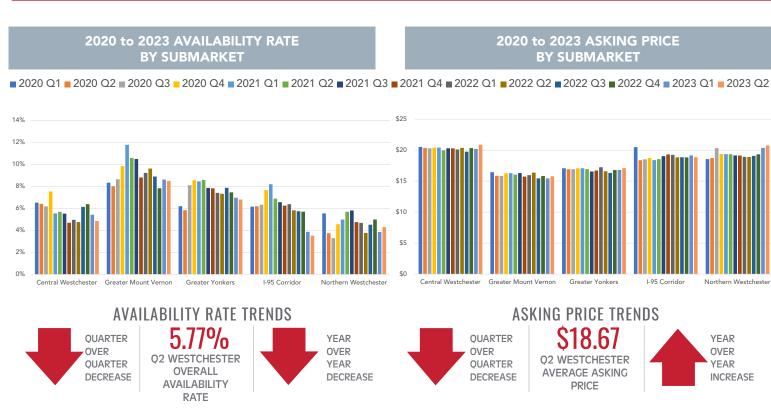

## **SUMMARY**

The Westchester industrial market statistics continue to appear incredibly healthy. The availability rate dropped again quarter over quarter and the asking rates increased after dropping slightly the quarter before. Positive absorption was present in all of the submarkets except Northern Westchester.

#### WESTCHESTER SUBMARKETS 2018-2023 YTD QTR OVER QTR

HIGHEST AVAILABILITY RATE: Greater Mount Vernon

LOWEST AVAILABILITY RATE: I-95 Corridor

HIGHEST ASKING PPSF: Central Westchester

LOWEST ASKING PPSF: Greater Mount Vernon

MOST AVAILABLE SF: Greater Yonkers

LEAST AVAILABLE SF: I-95 Corridor