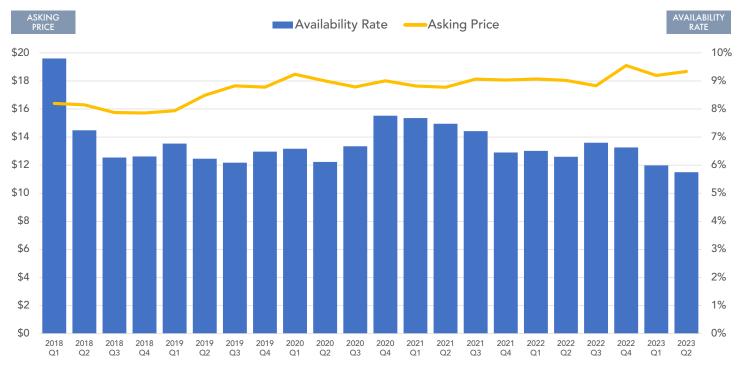

## **SUMMARY**

The Westchester industrial market statistics continue to appear incredibly healthy. The availability rate dropped again quarter over quarter and the asking rates increased after dropping slightly the quarter before. Positive absorption was present in all of the submarkets except Northern Westchester.

### AVAILABILITY RATE AND ASKING PRICE TRENDS

Rental rates are quoted on a gross basis using a formula for net costs\*