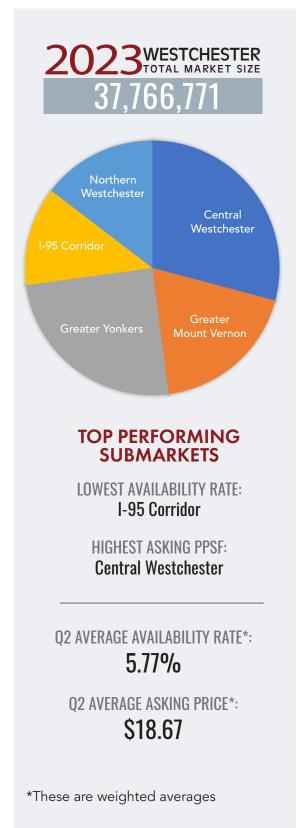

## **SUMMARY**

The Westchester industrial market statistics continue to appear incredibly healthy. The availability rate dropped again quarter over quarter and the asking rates increased after dropping slightly the quarter before. Positive absorption was present in all of the submarkets except Northern Westchester.

#### WESTCHESTER SUBMARKETS 2018-2023 YTD QTR OVER QTR

HIGHEST AVAILABILITY RATE: Greater Mount Vernon

LOWEST AVAILABILITY RATE: I-95 Corridor

HIGHEST ASKING PPSF: Central Westchester

LOWEST ASKING PPSF: Greater Mount Vernon

MOST AVAILABLE SF: Greater Yonkers

LEAST AVAILABLE SF: I-95 Corridor