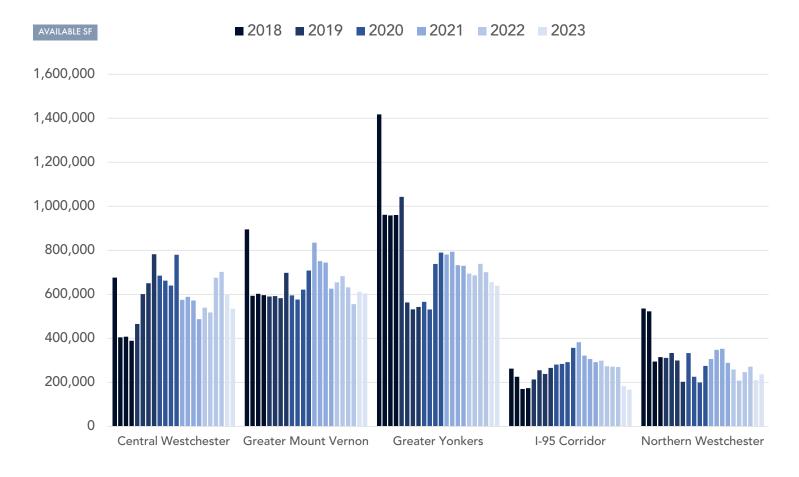

# TOTAL AVAILABILITY

#### WESTCHESTER SUBMARKETS 2018-2023 YTD QTR OVER QTR

HIGHEST AVAILABILITY RATE: Greater Mount Vernon

LOWEST AVAILABILITY RATE: I-95 Corridor

HIGHEST ASKING PPSF: Central Westchester

LOWEST ASKING PPSF: Greater Mount Vernon

MOST AVAILABLE SF: Greater Yonkers

LEAST AVAILABLE SF: I-95 Corridor